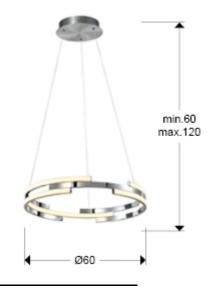

#### SIZES

Sizes: Ø 60.0 ↓ 6.0 cm Height when installed: 60.0/ max. 120.0 cm Weight: 2.1 Kg