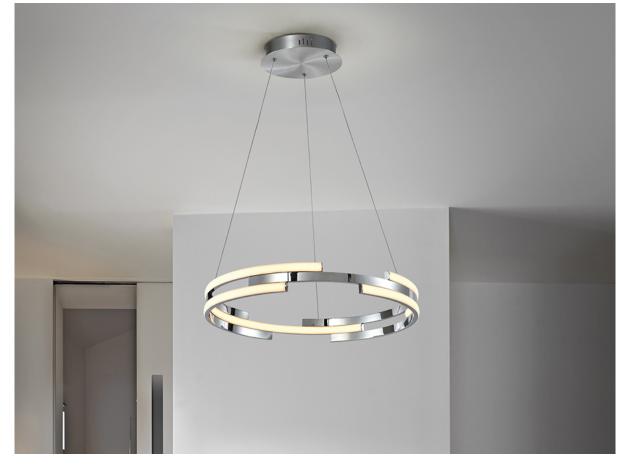

# Ciclos Pendants

197485

i enuants

Lamp made of metal and aluminum chrome finish. Opal silicone diffuser. 52W LEDs. 3,800lm. 3,000K. DIMMABLE.

This product includes LED drivers with TRIAC and 0-10V dimming, You may dimm this item by using a wall mounted TRIAC or 0-10V dimmer switch. Any other type of dimmer could damage the LED driver. This lamp is supplied with GRAVITY TOGGLES, to improve ceiling fixing.

### ADDITIONAL INFORMATION

Material:Metal, aluminium, silicone Finish: Chromed, opal