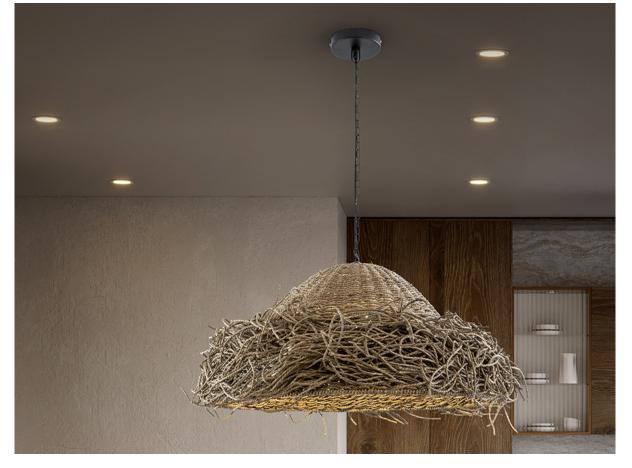

Large lamp of 1 light made of metal with a black finish, with a braided seagrass rope shade in natural finish

•This item includes 1 E27 LED 10W This lamp is supplied with GRAVITY TOGGLES, to improve ceiling fixing.

### GENERAL INFORMATION

Catalogue: i42 Iluminación Page: 303 EAN Code: 8435435338848 Type: 1 Light Pendants Collection: Maui

#### ADDITIONAL INFORMATION

Material:Metal, seagrass cord Finish: Black, natural