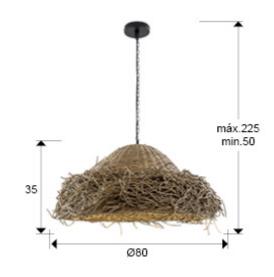

## SIZES

Sizes: Ø 80.0 ‡ 35.0 cm Height when installed: 50.0/ max. 225.0 cm Weight: 2.8 Kg

### SIZES WITH PACKAGING

Weight: 5.0 Kg Volume: 0.1710m³ Sizes: ↔ 68.0 ‡ 37.0 ✔ 68.0 cm