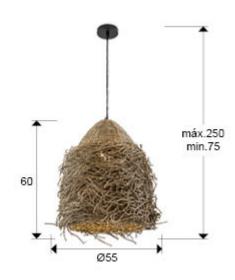

# SIZES

Sizes:  $\emptyset$  55.0  $\updownarrow$  60.0 cm Height when installed: 75.0/ max. 250.0 cm Weight: 4.0 Kg

### SIZES WITH PACKAGING

Weight: 6.0 Kg Volume:  $0.1350 \text{m}^3$  Sizes:  $\leftrightarrow$  46.0  $\updownarrow$  64.0  $\swarrow$  46.0 cm