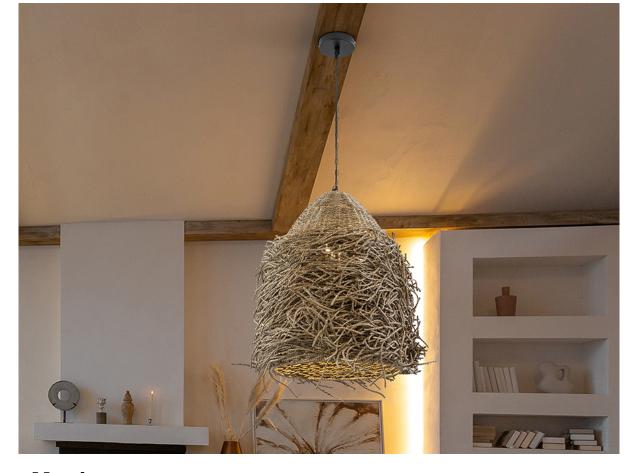

#### Maui 196749

1 Light Pendants

Small lamp of 1 light made of metal with black finish, with a braided seagrass rope shade in a natural finish

·This item includes 1 E27 LED 10W This lamp is supplied with GRAVITY TOGGLES, to improve ceiling fixing.

### ADDITIONAL INFORMATION

Material:Metal, seagrass cord Finish: Black, natural