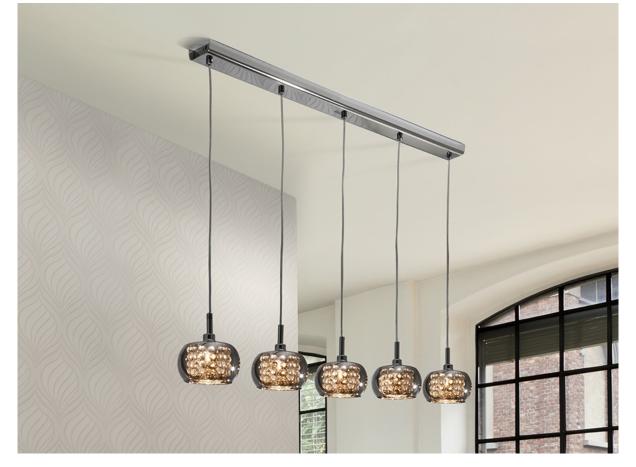

## 193539D

Lamp of 5 lights, made of steel, bright finish. Shimmered glass shades with crystal beads stripes inside. DIMMABLE. Remote control included.

This product includes a dimmer receiver and an RF remote control. •This item includes 5 G9 LED 4.5W. DIMABLE

## ADDITIONAL INFORMATION

Material:Metal and glass Finish: Chromed, shimmered and clear Assembling time by customer: 5 min Cable colour: Clear