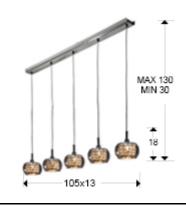

# SIZES

Sizes: ↔ 105.0 ‡ 18.0 ✔ 13.0 cm Height when installed: 30.0/ max. 130.0 cm Weight: 3.5 Kg