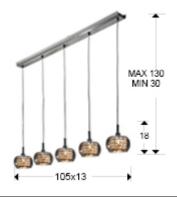

### **SIZES**

Sizes: 

105.0 

18.0 

13.0 cm

Height when installed: 30.0/ max. 130.0 cm

Weight: 3.5 Kg

### SIZES WITH PACKAGING

Weight: 5.0 Kg Volume: 0.0490m³

Sizes: ↔ 107.0 1 24.0 19.0 cm