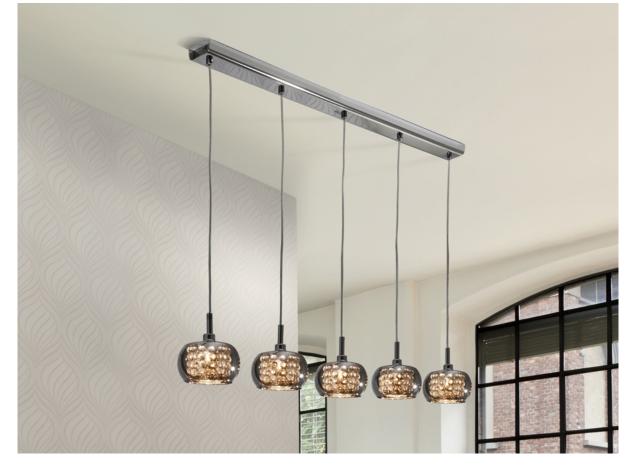

# **Arian**

193539

Pendants

Lamp made of steel, bright finish. Shimmered glass shades with crystal beads stripes inside.

·This item includes 5 G9 LED 6W This lamp is supplied with GRAVITY TOGGLES, to improve ceiling fixing.

## ADDITIONAL INFORMATION

Material:Steel and glass Finish: Bright. Shimmered-clear Assembling time by customer: 5 min Cable colour: Clear