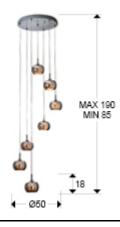

### **SIZES**

Sizes: **Ø** 50.0 <sup>‡</sup> 170.0 cm Height when installed: 85.0/ max. 190.0 cm Weight: 5.5 Kg