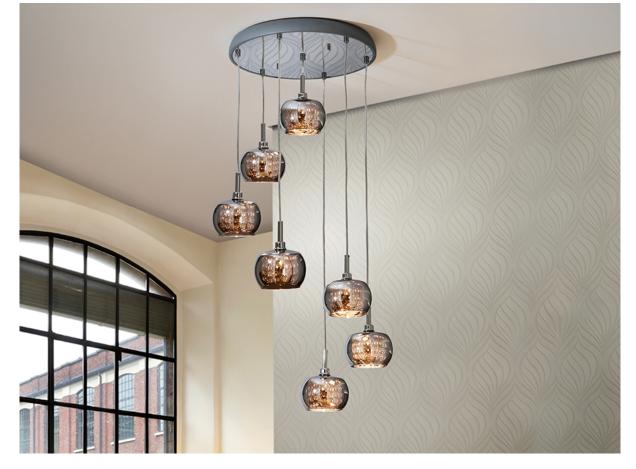

# **Arian**

193453D

**Pendants** 

Lamp of 7 lights made of steel, bright finish. Shimmered glass shades with crystal beads stripes inside. DIMMABLE. Remote control included.

This product includes a dimmer receiver and an RF remote control. -This item includes 7 G9 LED 4.5W. DIMABLE

### ADDITIONAL INFORMATION

Material:Metal and glass Finish: Chromed, shimmered and clear Assembling time by customer: 7 min Cable colour: clear