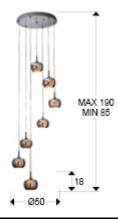

#### **SIZES**

Sizes: **Ø** 50.0 \$\frac{1}{2}\$ 170.0 cm Height when installed: 85.0/ max. 190.0 cm Weight: 5.5 Kg