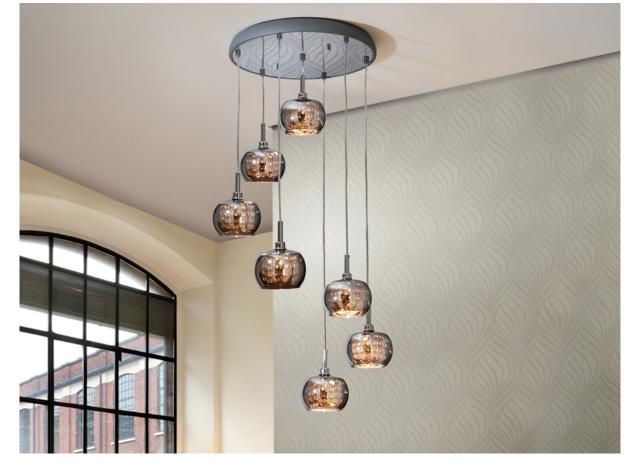

# **Arian**

193453

**Pendants** 

Lamp made of steel, bright finish. Shimmered glass shades with crystal beads stripes inside.

·This item includes 7 G9 LED 6W This lamp is supplied with GRAVITY TOGGLES, to improve ceiling fixing.

## ADDITIONAL INFORMATION

Material:Steel and glass Finish: Bright. Shimmered and clear Assembling time by customer: 7 min Cable colour: Clear