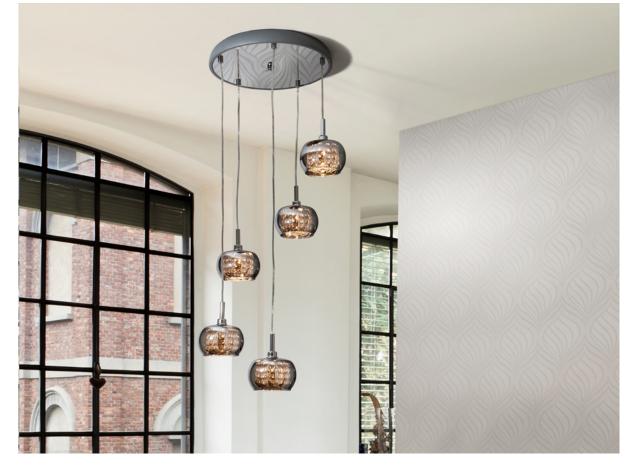

# **Arian**

193364

**Pendants** 

Lamp made of steel, bright finish. Shimmered glass shades with crystal beads stripes inside.

·This item includes 5 G9 LED 6W This lamp is supplied with GRAVITY TOGGLES, to improve ceiling fixing.

## ADDITIONAL INFORMATION

Material:Metal and glass Finish: Chromed, shimmered and clear Assembling time by customer: 5 min