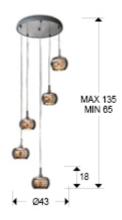

### **SIZES**

Sizes: **Ø** 43.0 \$\frac{1}{2}\$ 120.0 cm Height when installed: 65.0/ max. 135.0 cm Weight: 3.9 Kg