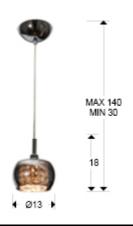

## **SIZES**

Sizes: **Ø** 13.0 ‡ 18.0 cm Height when installed: 30.0/ max. 140.0 cm Weight: 0.6 Kg