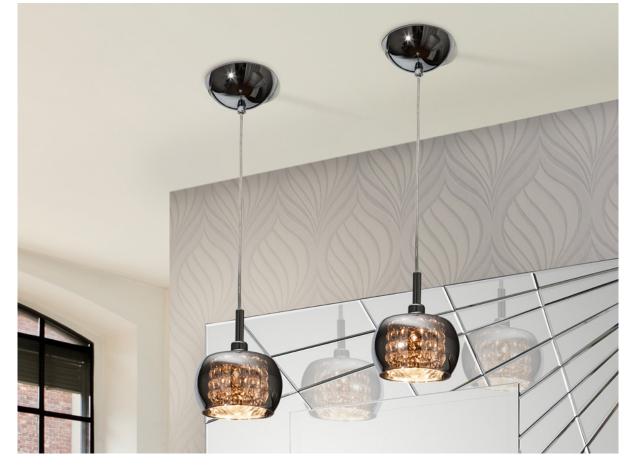

#### **Arian** 193273 1 Light Pendants

Lamp made of steel, bright finish. Shimmered glass shade with crystal beads stripes inside.

·This item includes 1 G9 LED 6W This lamp is supplied with GRAVITY TOGGLES, to improve ceiling fixing.

# ADDITIONAL INFORMATION

Material:Steel and glass Finish: Bright. Shimmered and clear Cable colour: Clear