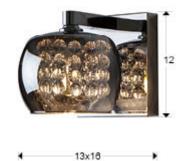

# Arian 193091

Wall lamp made of steel, bright finish. Shimmered glass shade with crystal bead stripes inside.

·This item includes 1 G9 LED 6W

#### **GENERAL INFORMATION**

Catalogue: i42 Iluminación Page: 256 EAN Code: 8435435313012 Collection: Arian



#### SIZES

Sizes: ↔ 13.0 <sup>1</sup> 12.0 <sup>1</sup> 16.0 cm Weight: 0.6 Kg

## SIZES WITH PACKAGING

Weight: 1.0 Kg Volume: 0.0120m³ Sizes: ↔ 23.0 ‡ 25.0 ₽ 20.0 cm

# **TECHNICAL INFORMATION**

Energy class: A+ IP protection: IP 20 Electric class: Class 1 Maximum power: 42W Voltage: 220/240 V Frecuency: 50/60 Hz





### ADDITIONAL INFORMATION

Material:Steel and glass Finish: Bright. Shimmered and clear