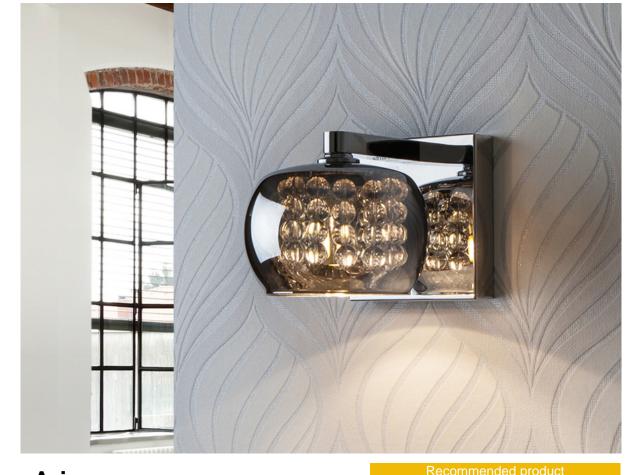

# Arian 193091

Wall lamp made of steel, bright finish. Shimmered glass shade with crystal bead stripes inside.

·This item includes 1 G9 LED 6W

### ADDITIONAL INFORMATION

Material:Steel and glass Finish: Bright. Shimmered and clear