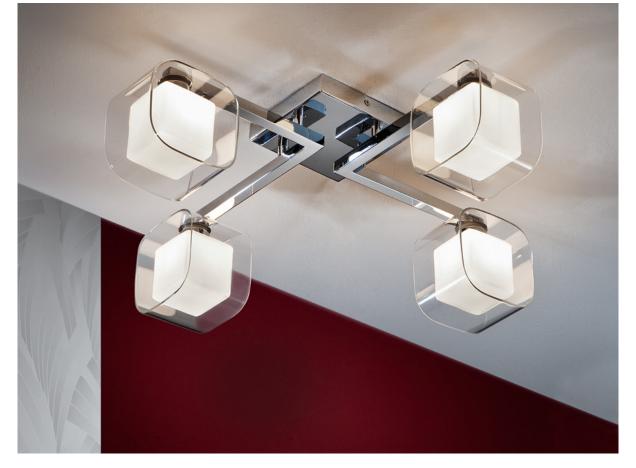

Cube 183320 Flush Ceiling Lamps

Ceiling lamp of 4 lights made of steel and metal, chrome finish. Four double glass shades of molded glass, exteriors in clear and interiors in opal glass.

•This item includes 4 G9 LED 6W This lamp is supplied with GRAVITY TOGGLES, to improve ceiling fixing.

## ADDITIONAL INFORMATION

Material:Metal and glass Finish: Chromed. Clear and opal Assembling time by customer: 20 min