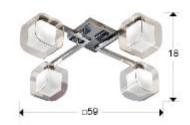

#### SIZES

Sizes: ↔ 59.0 ↓ 18.0 ≯59.0 cm Weight: 3.0 Kg

# SIZES WITH PACKAGING

Weight: 4.5 Kg Volume: 0.0580<sub>M</sub>³ Sizes: ↔ 57.0 ↓ 18.0 ✔ 57.0 cm