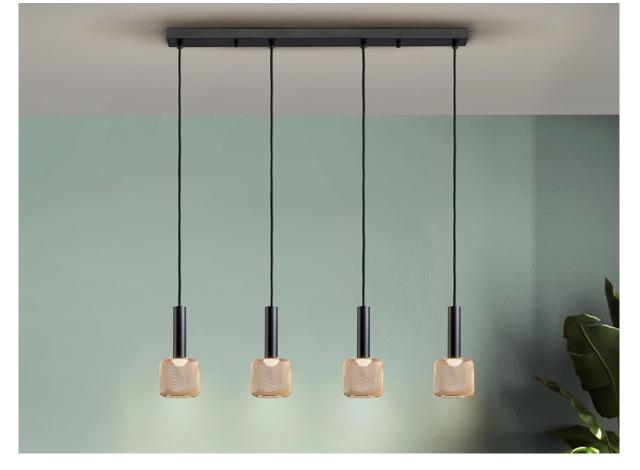

# **Sincro**

175395

Pendants

LED lamp of 4 lights, made of metal, matt black and shade of metal mesh in gold. Opal acrylic diffuser. 20W LED, 1800 lm, 3000 K. DIMMABLE.

· This lamp is supplied with GRAVITY TOGGLES, to improve ceiling fixing.

## ADDITIONAL INFORMATION

Material:Metal, acrylic Finish: Matt black and gold, opal