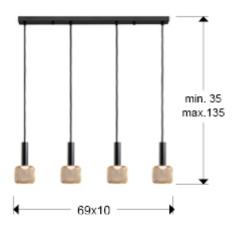

### **SIZES**

Sizes: 

69.0 

22.0 

10.0 cm

Height when installed: 35.0/ max. 135.0 cm

Weight: 2.2 Kg