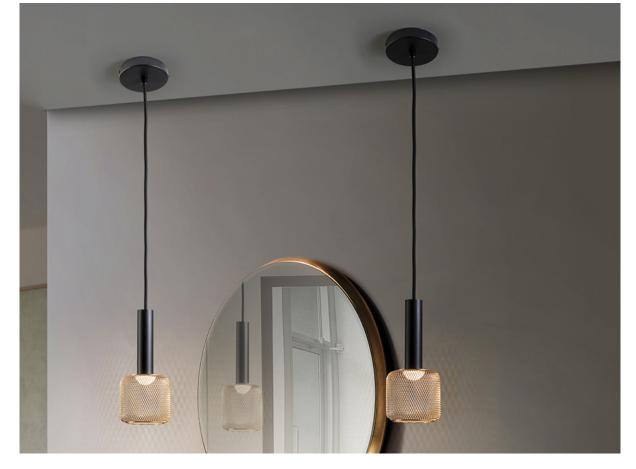

# **Sincro**

175265

1 Light Pendants

LED lamp of 1 light, made of metal, matt black and shade of metal mesh in gold. Opal acrylic diffuser. 5W LED, 450 lm, 3000 K. DIMMABLE.

 $\cdot$  This lamp is supplied with GRAVITY TOGGLES, to improve ceiling fixing.

# ADDITIONAL INFORMATION

Material:Metal, acrylic Finish: Matt black and gold, opal