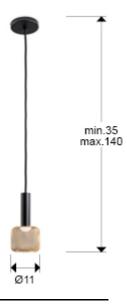

### SIZES

Sizes: **Ø** 11.0 ‡ 22.0 cm Height when installed: 35.0/ max. 140.0 cm Weight: 0.6 Kg