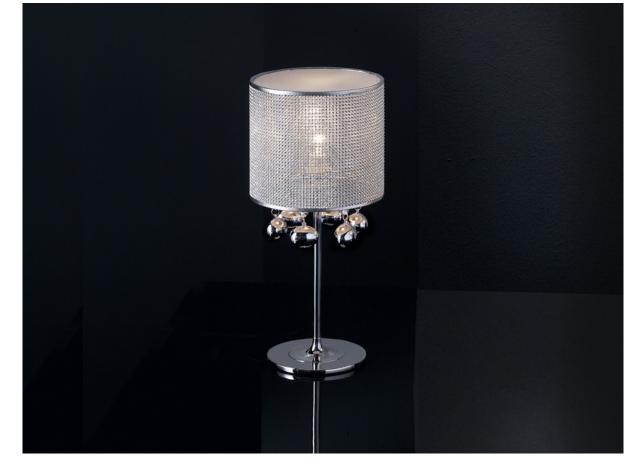

# **Andromeda**

174414

Table lamps

Tablelamp made of polished steel, chromed finish. Vynil shade with chromed punch mesh. Inside with crystal chains and bubbles of chromed crystal.

·This item includes 1 E14 LED 7W. DIMABLE

#### **SIZES**

Sizes: Ø 21.0 1 45.0 cm

Weight: 1.1 Kg

## ADDITIONAL INFORMATION

Material:Steel, vinyl and glass Finish: Polished, chrome and clear Assembling time by customer: 5 min Cable colour: Clear