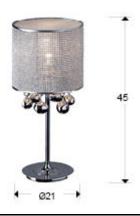

# **Andromeda**

174414

Table lamps

Tablelamp made of polished steel, chromed finish. Vynil shade with chromed punch mesh. Inside with crystal chains and bubbles of chromed crystal.

·This item includes 1 E14 LED 7W. DIMABLE

#### **GENERAL INFORMATION**

Catalogue: i36 Iluminación Page: 248 EAN Code: 8435435301231 Type: Table lamps Collection: Andromeda



#### **SIZES**

Sizes: Ø 21.0 1 45.0 cm

Weight: 1.1 Kg

## SIZES WITH PACKAGING

Weight: 2.1 Kg Volume: 0.0420m³ Sizes: → 30.0 ↓ 48.0 🕶 29.0 cm

## **TECHNICAL INFORMATION**

Energy class: A+ IP protection: IP 20 Electric class: Class 2 Maximum power: 60W Voltage: 110/220 V Frecuency: 50/60 Hz





## ADDITIONAL INFORMATION

Material:Steel, vinyl and glass Finish: Polished, chrome and clear Assembling time by customer: 5 min Cable colour: Clear