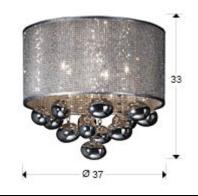

## 174213

>>ITEM CANCELLED

•This item includes 5 G9 LED 6W This lamp is supplied with GRAVITY TOGGLES, to improve ceiling fixing.

#### **GENERAL INFORMATION**

Catalogue: i36 Iluminación Page: 249 EAN Code: 8435435301224



#### SIZES

Sizes: Ø 37.0 1 33.0 cm Weight: 2.4 Kg

# SIZES WITH PACKAGING

Weight: 4.0 Kg Volume: 0.0560m³ Sizes: ↔ 44.0 ‡ 29.0 ✔ 44.0 cm

# **TECHNICAL INFORMATION**

Energy class: A+ IP protection: IP 20 Electric class: Class 1 Maximum power: 5x42W Voltage: 220/240 V Frecuency: 50 Hz





## ADDITIONAL INFORMATION

Material:Metal, vinyl and glass Finish: Chromed, die chrome and white Assembling time by customer: 10 min