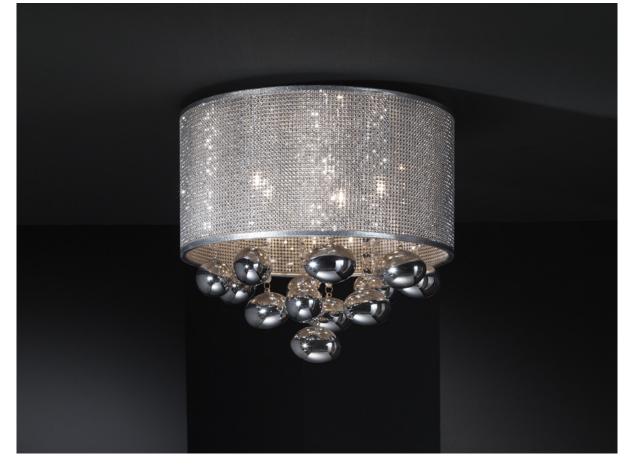

## 174213

>>ITEM CANCELLED

•This item includes 5 G9 LED 6W This lamp is supplied with GRAVITY TOGGLES, to improve ceiling fixing.

## ADDITIONAL INFORMATION

Material:Metal, vinyl and glass Finish: Chromed, die chrome and white Assembling time by customer: 10 min