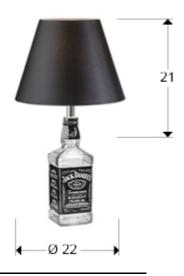

# **Kit Sobremesas Licor**

167253

**Table lamps** 

Lighting kit to convert wine or liquor bottles into table lamps. Includes lighting support in chrome finish, dimmable bulb and lampshade in black satin fabric

·This item includes 1 E27 LED 7W. DIMABLE

### **GENERAL INFORMATION**

EAN Code: 8435435335809 Type: Table lamps Collection: Kit Sobremesas Licor



### **SIZES**

Sizes: **Ø** 22.0 **‡** 21.0 cm Weight: 0.4 Kg

## SIZES WITH PACKAGING

Weight: 0.9 Kg Volume: 0.0150<sub>M</sub>³

Sizes: 

26.0 

22.0 

26.0 cm

### **TECHNICAL INFORMATION**

IP protection: IP 20 Electric class: Class 2 Maximum power: 25W Voltage: 220/240 V Frecuency: 50/60 Hz





### ADDITIONAL INFORMATION

Material:Metal, fabric Finish: Chromed, satin