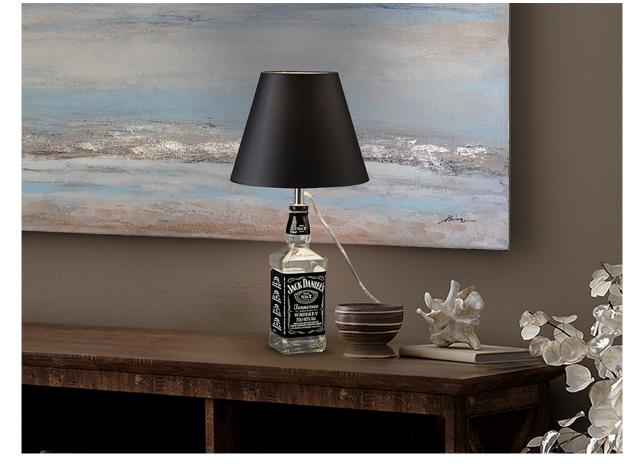

# **Kit Sobremesas Licor**

167253

**Table lamps** 

Lighting kit to convert wine or liquor bottles into table lamps. Includes lighting support in chrome finish, dimmable bulb and lampshade in black satin fabric