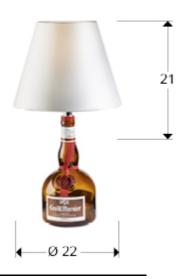

### **GENERAL INFORMATION**

EAN Code: 8435435335786 Type: Table lamps Collection: Kit Sobremesas Licor

**SIZES** 

Sizes: **Ø** 22.0 **‡** 21.0 cm Weight: 0.4 Kg