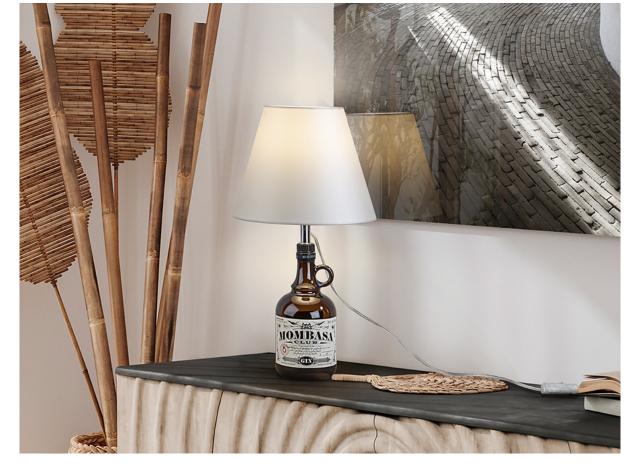

# **Kit Sobremesas Licor**

167239 Table lamps

Lighting kit to convert wine or liquor bottles into table lamps. Includes lighting support in chrome finish, dimmable bulb and lampshade in pearl white satin fabric.