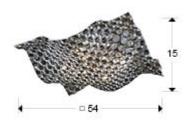

### **SIZES**

Sizes: ↔ 54.0 <sup>1</sup> 15.0 <sup>1</sup> 54.0 cm Weight: 5.0 Kg