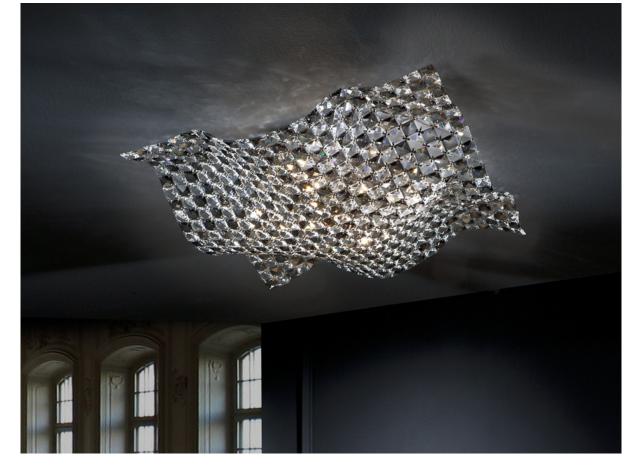

Saten 160674

Flush Ceiling Lamps

Ceiling lamp made of chromed metal and K9 faceted crystals mesh. Clear and smoke crystals.

·This item includes 5 G9 LED 6W This lamp is supplied with GRAVITY TOGGLES, to improve ceiling fixing.