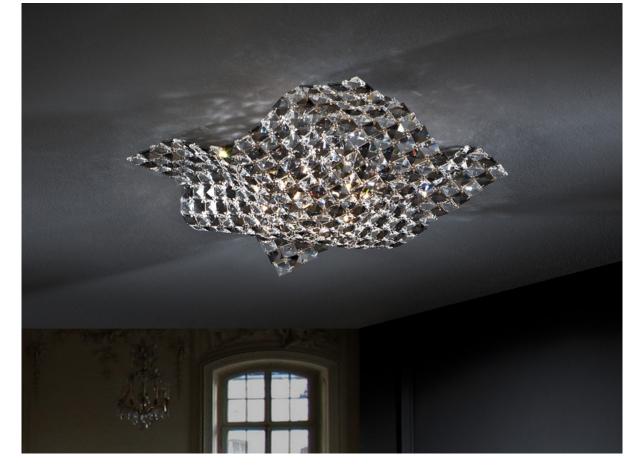

#### Saten 160563

Flush Ceiling Lamps

Ceiling lamp made of chromed metal and K9 faceted crystals mesh. Clear and smoke crystals.

·This item includes 4 G9 LED 6W This lamp is supplied with GRAVITY TOGGLES, to improve ceiling fixing.