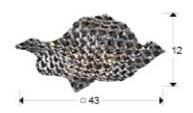

#### **SIZES**

Sizes: ↔ 43.0 <sup>1</sup> 12.0 <sup>1</sup> 43.0 cm Weight: 3.2 Kg