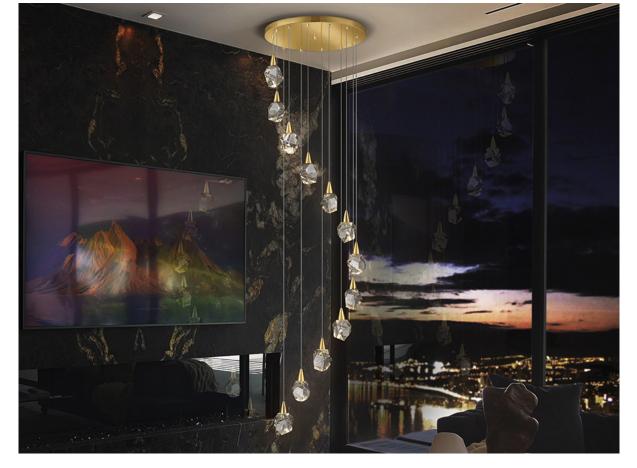

# Aquaria 157322 Pendants

Lamp of 12 LED lights, made of metal, matt gold finish. Polyhedral shades made of solid glass with decorative bubbles inside. Adjustable in height. 48W LED. 5400 Im. 3000 K.

 $\cdot$  This lamp is supplied with GRAVITY TOGGLES, to improve ceiling fixing.

#### ADDITIONAL INFORMATION

Material:Metal, glass Finish: Matt gold, clear Assembling time by customer: 35 min