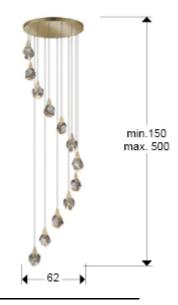

#### SIZES

Sizes: Ø 62.0 ‡ 250.0 cm Height when installed: 150.0/ max. 500.0 cm Weight: 22.1 Kg