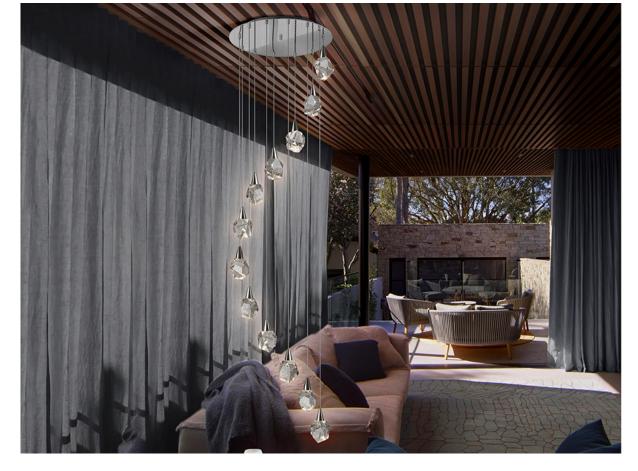

# Aquaria Pendants 157308

Lamp of 12 LED lights, made of metal, chrome finish. Polyhedral shades made of solid glass with decorative bubbles inside. Adjustable in height. 48W LED. 5400 lm. 3000 K.

 $\cdot$  This lamp is supplied with GRAVITY TOGGLES, to improve ceiling fixing.

# ADDITIONAL INFORMATION

Material:Metal, glass Finish: Chromed, clear Assembling time by customer: 35 min