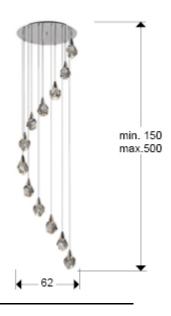

#### SIZES

Sizes: Ø 62.0 \$\frac{1}{2}\$50.0 cm Height when installed: 150.0/ max. 500.0 cm Weight: 22.1 Kg