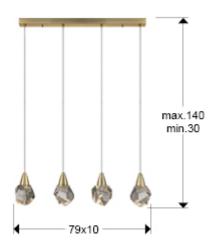

#### SIZES

Sizes: 

79.0 1 19.0 10.0 cm

Height when installed: 30.0/ max. 140.0 cm

Weight: 6.6 Kg