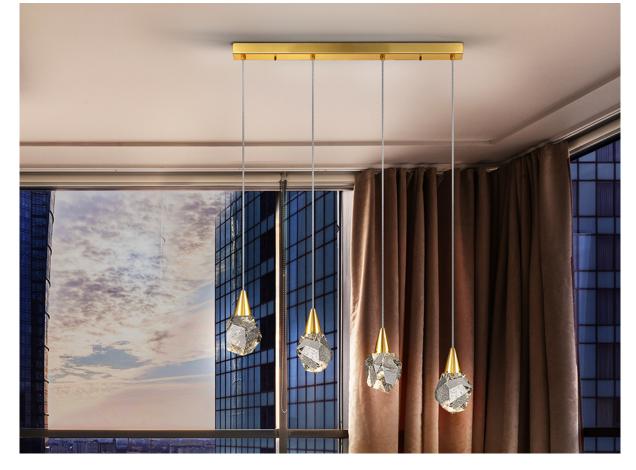

# Aquaria Pendants 157155

Lamp of 4 LED lights, made of metal, matt gold finish. Polyhedral shades made of solid glass with decorative bubbles inside. Adjustable in height. 16W LED. 1800 lm. 3000 K.

 $\cdot$  This lamp is supplied with GRAVITY TOGGLES, to improve ceiling fixing.

## ADDITIONAL INFORMATION

Material:Metal, glass Finish: Matt gold, clear Assembling time by customer: 10 min