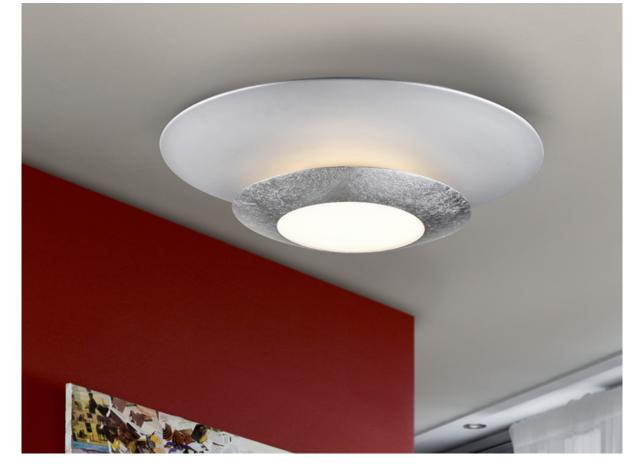

# **Hole** 148193

Flush Ceiling Lamps

LED ceiling lamp, made of metal, matt off-white finish. Lower ring finished in SILVER LEAF with opal acrylic diffuser. 22,5W LED. 2.025 lm. 3.000K.

 $\cdot$  This lamp is supplied with GRAVITY TOGGLES, to improve ceiling fixing.