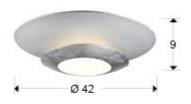

# **Hole** 148193

Flush Ceiling Lamps

LED ceiling lamp, made of metal, matt off-white finish. Lower ring finished in SILVER LEAF with opal acrylic diffuser. 22,5W LED. 2.025 lm. 3.000K.

 $\cdot$  This lamp is supplied with GRAVITY TOGGLES, to improve ceiling fixing.

### **GENERAL INFORMATION**

Catalogue: I38 Iluminación Page: 207 EAN Code: 8435435317256 Type: Flush Ceiling Lamps Collection: Hole



## SIZES

Sizes: Ø 42.0 \$ 9.0 cm Weight: 1.4 Kg

# SIZES WITH PACKAGING

Weight: 2.5 Kg Volume: 0.0400m³

Sizes: ← 50.0 16.0 50.0 cm

## **TECHNICAL INFORMATION**

IP protection: IP 20 Electric class: Class 1 Maximum power: 22,5W Voltage: 220/240 V Frecuency: 50/60 Hz Dimmable: NO Colour temperature: 3,000 K



### DRIVER LED

Make: EAGLERISE
Model: CS-32-700LB
Quantity: 1 Units
Dimmable: No
Maximum power: 29W
Frecuency: 50-60 Hz
Primary voltaje: 220-240 V
Type: Corriente constante
Secondary current: 700 V
Sizes: 

6,5 ↑ 3,0 

6,5 cm