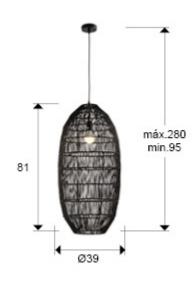

# SIZES

Sizes: Ø 39.0 ‡ 81.0 cm Height when installed: 95.0/ max. 280.0 cm Weight: 1.6 Kg