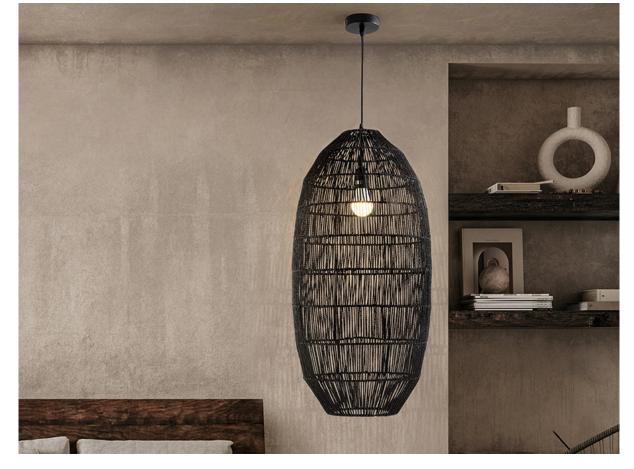

#### **Tizne** 139209 1 Light Pendants

Large lamp of 1 light, made of metal, with a paper fiber corded shade, black finish.

·This item includes 1 E27 LED 10W This lamp is supplied with GRAVITY TOGGLES, to improve ceiling fixing.

### ADDITIONAL INFORMATION

Material:Metal, paper corded Finish: Black