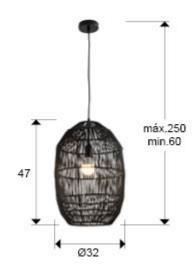

# SIZES

Sizes: Ø 32.0  $\updownarrow$  47.0 cm Height when installed: 60.0/ max. 250.0 cm Weight: 1.1 Kg

### SIZES WITH PACKAGING

Weight: 2.5 Kg Volume: 0.0640m³ Sizes: ↔ 34.0 \$\frac{1}{2}\$55.0 \$\times\$^34.0 cm