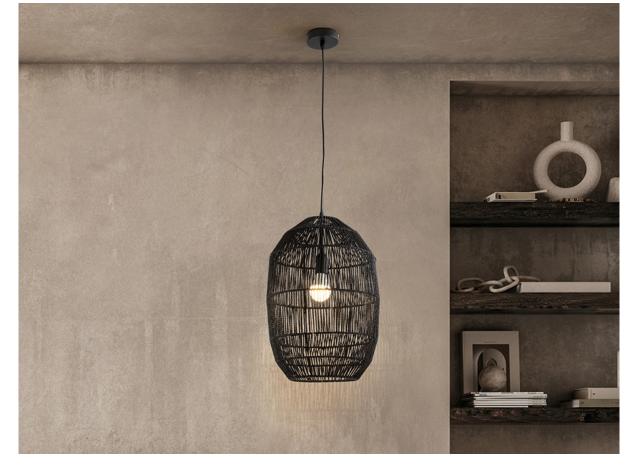

#### **Tizne** 139122

1 Light Pendants

Small lamp of 1 light, made of metal, with a paper fiber corded shade, black finish.

·This item includes 1 E27 LED 10W This lamp is supplied with GRAVITY TOGGLES, to improve ceiling fixing.

### ADDITIONAL INFORMATION

Material:Metal, paper corded Finish: Black