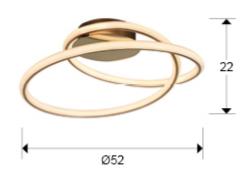

# Tube 138505 Flush Ceiling Lamps

Ceiling lamp made of metal and aluminium. Finished in bright gold and matt gold. Tubular diffuser of opal silicone. 44W LED, 3.520 lm. 3.000K

 $\cdot$  This lamp is supplied with GRAVITY TOGGLES, to improve ceiling fixing.

#### GENERAL INFORMATION

Catalogue: i42 Iluminación Page: 102 EAN Code: 8435435330620 Type: Flush Ceiling Lamps Collection: Tube



## SIZES WITH PACKAGING

Weight: 2.5 Kg Volume: 0.0470<sub>M</sub>³ Sizes: ↔ 58.0 ‡ 14.0 **2** 58.0 cm

## SIZES

Sizes: Ø 52.0 1 22.0 cm Weight: 1.7 Kg Recommended product

#### **TECHNICAL INFORMATION**

IP protection: IP 20 Electric class: Class 1 Maximum power: 44W Voltage: 180/240 V Frecuency: 50/60 Hz Colour temperature: 3,000 k Average lifespan: 30,000 h Power factor: >0.9 CRI: >85

CE

DRIVER LED Make: SCHULLER Model: 73602 Quantity: 1 Units Dimmable: No Maximum power: 60W Frecuency: 50-60 Hz Primary voltaje: 180-240 V Type: Voltaje constante Secondary voltaje: 24 V Sizes: ↔ 13,5 1 3,0 4 4,5 cm

#### ADDITIONAL INFORMATION

Material:Metal, acrylic Finish: Bright gold, opal