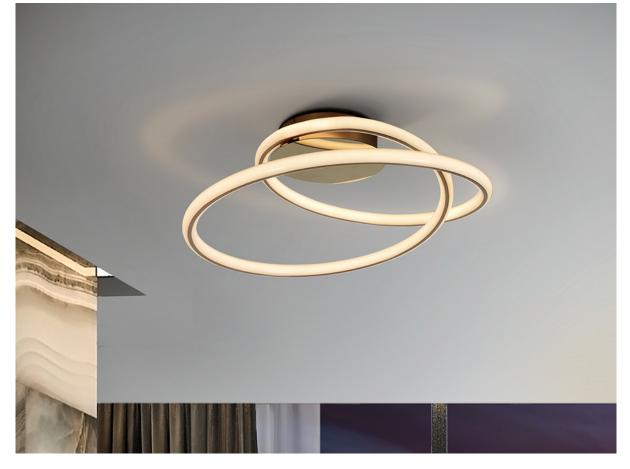

# Tube 138505 Flush Ceiling Lamps

Ceiling lamp made of metal and aluminium. Finished in bright gold and matt gold. Tubular diffuser of opal silicone. 44W LED, 3.520 lm. 3.000K

 $\cdot$  This lamp is supplied with GRAVITY TOGGLES, to improve ceiling fixing.

#### ADDITIONAL INFORMATION

Material:Metal, acrylic Finish: Bright gold, opal