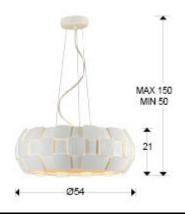

### SIZES

Sizes: Ø 54.0 1 21.0 cm

Height when installed: 50.0/ max. 150.0 cm Weight: 5.0 Kg