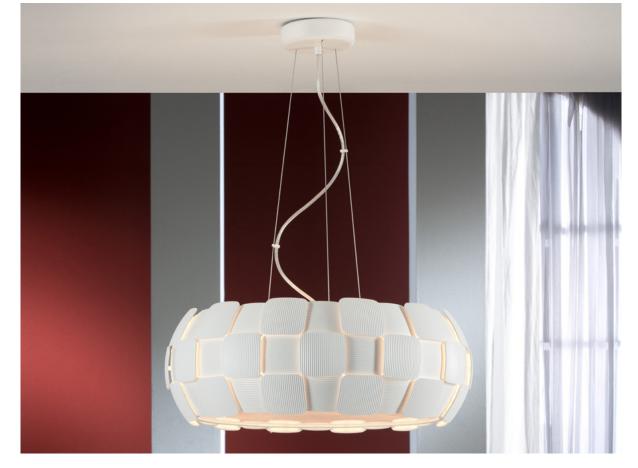

## ADDITIONAL INFORMATION

Material:Polycarbonated and metal Finish: Matt white Cable colour: Clear