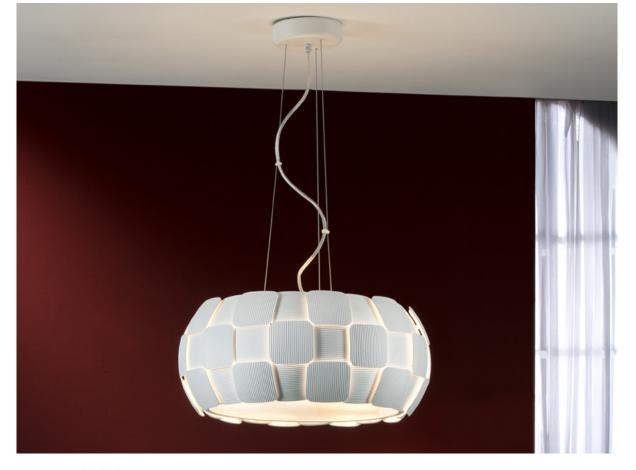

124346

>>ITEM CANCELLED

•This item includes 5 E27 LED 10W This lamp is supplied with GRAVITY TOGGLES, to improve ceiling fixing.

## ADDITIONAL INFORMATION

Material:Polycarbonated and metal Finish: Matt white Cable colour: Clear