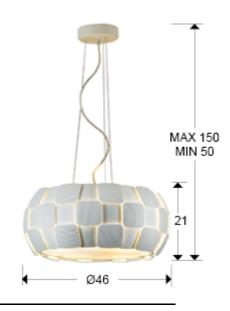

### SIZES

Sizes: Ø 46.0 \$\frac{1}{2}1.0 cm Height when installed: 50.0/ max. 150.0 cm Weight: 3.8 Kg