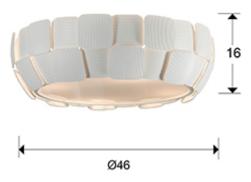

#### **Quios** 124011

Flush Ceiling Lamps

Ceiling lamp with shade composed by polycarbonated plates of corrugated surface. Frame made of metal, matt off-white finish. Lower diffuser.

·This item includes 4 E27 LED 10W This lamp is supplied with GRAVITY TOGGLES, to improve ceiling fixing.

### **GENERAL INFORMATION**

Catalogue: i42 Iluminación Page: 244 EAN Code: 8435435312886 Type: Flush Ceiling Lamps Collection: Quios



#### SIZES

Sizes: **Ø** 46.0 <sup>↑</sup> 16.0 cm Weight: 3.2 Kg

### SIZES WITH PACKAGING

Weight: 5.1 Kg Volume: 0.0620m³ Sizes: ↔ 53.0 \$\frac{1}{2}2.0 \textstyle{1}{2}53.0 cm

# TECHNICAL INFORMATION

Energy class: A+ IP protection: IP 20 Electric class: Class 1 Maximum power: 4x20W Voltage: 110/220 V Frecuency: 50/60 Hz





## ADDITIONAL INFORMATION

Material:Polycarbonated and metal Finish: Matt white