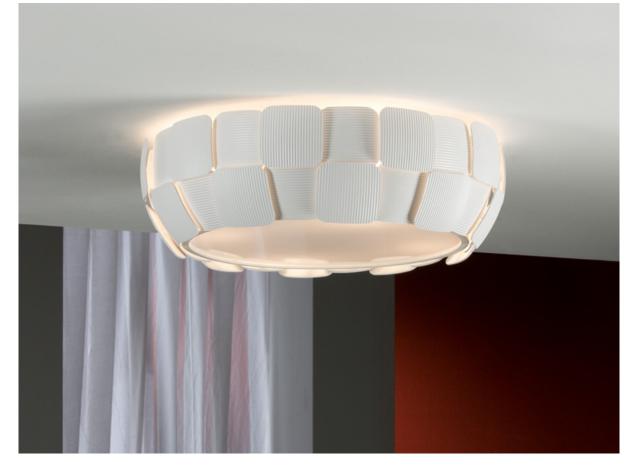

#### **Quios** 124011

Flush Ceiling Lamps

Ceiling lamp with shade composed by polycarbonated plates of corrugated surface. Frame made of metal, matt off-white finish. Lower diffuser.

·This item includes 4 E27 LED 10W This lamp is supplied with GRAVITY TOGGLES, to improve ceiling fixing.