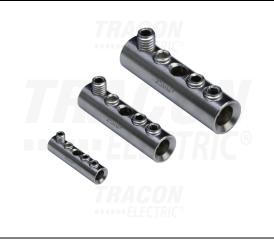

## Non-insulated sleeve connector with screw, tinned

95mm2, (d1=13.7mm, L=55mm)

Material of connecting element: Tinned copper

• Material conductor:

Surface protection:

• With insulation:

Voltage level:

Aluminium/copper

IP00

120

| TRACON | D (mm) | d <sub>1</sub> (mm) | L (mm) | X Number of screws | <u></u> ⊨ mm²     |           |
|--------|--------|---------------------|--------|--------------------|-------------------|-----------|
|        |        |                     |        |                    | Terminal capacity |           |
|        |        |                     |        |                    |                   |           |
|        |        |                     |        |                    | Solid             | Fine wire |
| THCS95 | 20     | 13.70               | 55.00  | 4 x M8             | 95                | 70        |