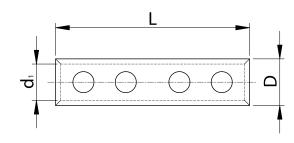

IP00

120

| TRACON | D (mm) | d <sub>1</sub> (mm) | L (mm) | X Number of screws | <u></u> ⊨ mm²     |           |
|--------|--------|---------------------|--------|--------------------|-------------------|-----------|
|        |        |                     |        |                    | Terminal capacity |           |
|        |        |                     |        |                    |                   |           |
|        |        |                     |        |                    | Solid             | Fine wire |
| THCS95 | 20     | 13.70               | 55.00  | 4 x M8             | 95                | 70        |

## **Dimensional drawing**