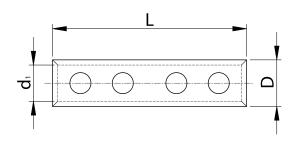

IP00

120

| TRACON | D (mm) | d <sub>1</sub> (mm) | L (mm) | X Number of screws | <u></u> ⊐⊐ mm²    |           |
|--------|--------|---------------------|--------|--------------------|-------------------|-----------|
|        |        |                     |        |                    | Terminal capacity |           |
|        |        |                     |        |                    |                   |           |
|        |        |                     |        |                    | Solid             | Fine wire |
| THCS70 | 18     | 12.00               | 51.00  | 4 x M8             | 70                | 50        |

## **Dimensional drawing**