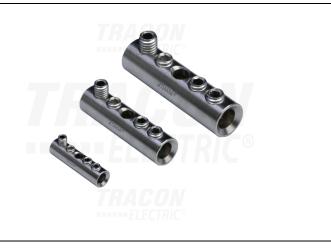

## Non-insulated sleeve connector with screw, tinned

70mm2, (d1=12mm, L=51mm)

Material of connecting element: Tinned copper

· Material conductor:

Surface protection:

• With insulation:

Voltage level:

Aluminium/copper

IP00

120

| TRACON | D (mm) | d <sub>1</sub> (mm) | L (mm) | X Number of screws | <u></u> ⊐⊐ mm²    |           |
|--------|--------|---------------------|--------|--------------------|-------------------|-----------|
|        |        |                     |        |                    | Terminal capacity |           |
|        |        |                     |        |                    |                   |           |
|        |        |                     |        |                    | Solid             | Fine wire |
| THCS70 | 18     | 12.00               | 51.00  | 4 x M8             | 70                | 50        |