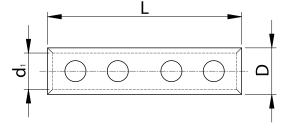

## Non-insulated sleeve connector with screw, tinned

6mm2, (d1=4,5mm, L=20,5mm)

| Material of connecting<br>element: Tinned copper |                           |                     |        |                            |                   |                |
|--------------------------------------------------|---------------------------|---------------------|--------|----------------------------|-------------------|----------------|
| Material conductor:                              | Aluminium/copper          |                     |        | Nominal current:           |                   | 32 A           |
| Surface protection:                              | Tinned                    |                     |        | • Number of screws: 2      |                   |                |
| With insulation:                                 | No • Degree of protection |                     |        | Degree of protection (IP): |                   | IP00           |
| Voltage level:                                   | Other                     |                     |        |                            |                   |                |
| 120                                              |                           |                     |        |                            |                   |                |
| <b>-</b>                                         |                           |                     |        | x                          | Terminal capacity |                |
| TRACON                                           | D (mm)                    | d <sub>1</sub> (mm) | L (mm) | Number of screws           | $\bigcirc$        |                |
| THCS6                                            | 8                         | 4.50                | 20.50  | 4 x M4                     | Solid<br>6        | Fine wire<br>4 |
| Dimensional drawing                              |                           | 1.00                | 20.00  | 7 A 107                    | <b></b>           |                |