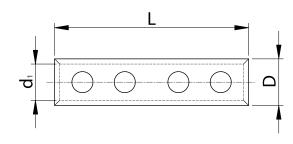

IP00

120

| TRACON | D (mm) | d <sub>1</sub> (mm) | L (mm) | X Number of screws | <u></u> ⊐⊏ mm²    |           |
|--------|--------|---------------------|--------|--------------------|-------------------|-----------|
|        |        |                     |        |                    | Terminal capacity |           |
|        |        |                     |        |                    |                   |           |
|        |        |                     |        |                    | Solid             | Fine wire |
| THCS50 | 15     | 10.30               | 48.00  | 4 x M8             | 50                | 35        |

## **Dimensional drawing**