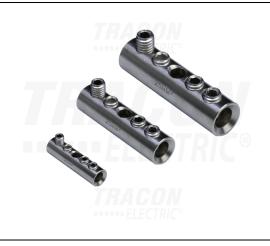

## Non-insulated sleeve connector with screw, tinned

50mm2, (d1=10,3mm, L=48mm)

Material of connecting element: Tinned copper

· Material conductor:

Surface protection:

• With insulation:

Voltage level:

Aluminium/copper

IP00

120

| TRACON | D (mm) | d <sub>1</sub> (mm) | L (mm) | X Number of screws | <u></u> ⊐⊏ mm²    |           |
|--------|--------|---------------------|--------|--------------------|-------------------|-----------|
|        |        |                     |        |                    | Terminal capacity |           |
|        |        |                     |        |                    |                   |           |
|        |        |                     |        |                    | Solid             | Fine wire |
| THCS50 | 15     | 10.30               | 48.00  | 4 x M8             | 50                | 35        |