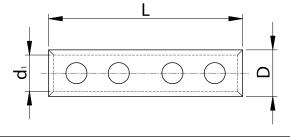

## Non-insulated sleeve connector with screw, tinned

35mm2, (d1=8,5mm, L=45mm)

| Material of connecting<br>element: Tinned copper                                                                       |                                                                                                 |                     |        |                         |                    |                                            |
|------------------------------------------------------------------------------------------------------------------------|-------------------------------------------------------------------------------------------------|---------------------|--------|-------------------------|--------------------|--------------------------------------------|
| <ul> <li>Material conductor:</li> <li>Surface protection:</li> <li>With insulation:</li> <li>Voltage level:</li> </ul> | Aluminium/copper• Nominal current:Tinned• Number of screws:No• Degree of protectionOther• Other |                     |        |                         | 100 A<br>4<br>IP00 |                                            |
| 120                                                                                                                    |                                                                                                 |                     |        |                         |                    |                                            |
| TRACON                                                                                                                 | D (mm)                                                                                          | d <sub>1</sub> (mm) | L (mm) | X D<br>Number of screws |                    | a mm <sup>2</sup><br>capacity<br>Fine wire |
| THCS35                                                                                                                 | 13                                                                                              | 8.50                | 45.00  | 4 X M6                  | 35                 | 25                                         |
| Dimensional drawing                                                                                                    |                                                                                                 |                     |        |                         |                    |                                            |

## **Dimensional drawing**