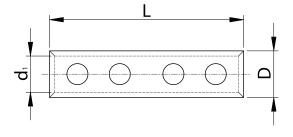

## Non-insulated sleeve connector with screw, tinned

30

23.50

300mm2, (d1=23.5mm, L=64.5mm)

| TRACON                                                                                                                 | D (mm) | d <sub>1</sub> (mm)                 | 120<br>L (mm) | X<br>Number of screws                                               | Terminal capacity<br>Solid |
|------------------------------------------------------------------------------------------------------------------------|--------|-------------------------------------|---------------|---------------------------------------------------------------------|----------------------------|
| <ul> <li>Material conductor:</li> <li>Surface protection:</li> <li>With insulation:</li> <li>Voltage level:</li> </ul> | AI     | uminium/coppe<br>Tinne<br>N<br>Othe | d •<br>0 •    | Nominal current:<br>Number of screws:<br>Degree of protection (IP): | 415 A<br>4<br>IP00         |
| Material of connecting<br>element: Tinned copper                                                                       |        |                                     |               |                                                                     |                            |

## **Dimensional drawing**

THCS300

64.50

4 x M8

300

240