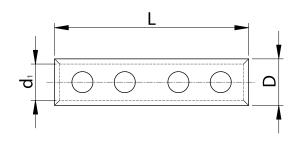

IP00

120

| TRACON | D (mm) | d <sub>1</sub> (mm) | L (mm) | X Number of screws | <u></u> ⊨ mm²     |           |
|--------|--------|---------------------|--------|--------------------|-------------------|-----------|
|        |        |                     |        |                    | Terminal capacity |           |
|        |        |                     |        |                    |                   |           |
|        |        |                     |        |                    | Solid             | Fine wire |
| THCS25 | 12     | 7.00                | 45.00  | 4 x M5             | 25                | 16        |

## **Dimensional drawing**