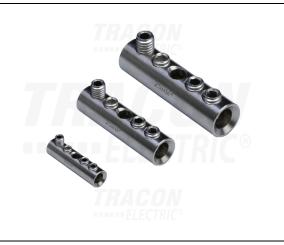

## Non-insulated sleeve connector with screw, tinned

25mm2, (d1=7mm, L=45mm)

Cu-sn Material of connecting element: Tinned copper

• Material conductor:

Surface protection:

• With insulation:

Voltage level:

Aluminium/copper

IP00

120

| TRACON | D (mm) | d <sub>1</sub> (mm) | L (mm) | X Number of screws | <u></u> ⊨ mm²     |           |
|--------|--------|---------------------|--------|--------------------|-------------------|-----------|
|        |        |                     |        |                    | Terminal capacity |           |
|        |        |                     |        |                    |                   |           |
|        |        |                     |        |                    | Solid             | Fine wire |
| THCS25 | 12     | 7.00                | 45.00  | 4 x M5             | 25                | 16        |