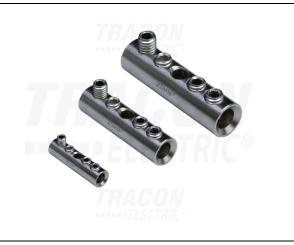

## Non-insulated sleeve connector with screw, tinned

240mm2, (d1=22mm, L=64.7mm)

Material of connecting element: Tinned copper

• Material conductor:

Surface protection:

• With insulation:

Voltage level:

Aluminium/copper

IP00

120

| TRACON  | D (mm) | d <sub>1</sub> (mm) | L (mm) | X Number of screws | <u></u> ⊨ mm²     |           |
|---------|--------|---------------------|--------|--------------------|-------------------|-----------|
|         |        |                     |        |                    | Terminal capacity |           |
|         |        |                     |        |                    |                   |           |
|         |        |                     |        |                    | Solid             | Fine wire |
| THCS240 | 30     | 22.00               | 64.70  | 4 x M8             | 240               | 185       |