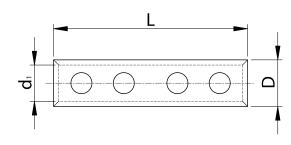

IP00

120

| TRACON  | D (mm) | d <sub>1</sub> (mm) | L (mm) | X Number of screws | <u></u> ⊨ mm²     |           |
|---------|--------|---------------------|--------|--------------------|-------------------|-----------|
|         |        |                     |        |                    | Terminal capacity |           |
|         |        |                     |        |                    |                   |           |
|         |        |                     |        |                    | Solid             | Fine wire |
| THCS240 | 30     | 22.00               | 64.70  | 4 x M8             | 240               | 185       |

## **Dimensional drawing**