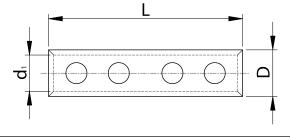

## Non-insulated sleeve connector with screw, tinned

185mm2, (d1=19mm, L=59mm)

| Attrial of connecting<br>element: Tinned copper                |                                          |                     |        |                         |                   |                       |  |
|----------------------------------------------------------------|------------------------------------------|---------------------|--------|-------------------------|-------------------|-----------------------|--|
| Material conductor:                                            | Aluminium/copper                         |                     |        | Nominal current:        |                   | 300 A                 |  |
| <ul><li>Surface protection:</li><li>With insulation:</li></ul> | Tinned<br>No                             |                     |        | Number of screws:       | 4<br>IP00         |                       |  |
| <ul><li>With insulation:</li><li>Voltage level:</li></ul>      | No • Degree of protection (IP):<br>Other |                     |        |                         | IFUU              |                       |  |
| 120                                                            |                                          |                     |        |                         |                   |                       |  |
|                                                                |                                          |                     |        | Ē                       |                   | mm²                   |  |
| TRACON                                                         | D (mm)                                   | d <sub>1</sub> (mm) | L (mm) | X J<br>Number of screws | Terminal<br>Solid | capacity<br>Fine wire |  |
| THCS185                                                        | 27                                       | 19.00               | 59.00  | 4 x M8                  | 185               | 150                   |  |
|                                                                |                                          |                     |        |                         |                   |                       |  |

## **Dimensional drawing**