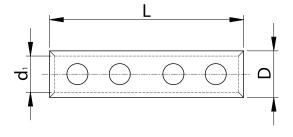

## Non-insulated sleeve connector with screw, tinned

24.50

16.90

150mm2, (d1=16.9mm, L=59.3mm)

|                     |                  | 8                   |        | Material of connecting<br>element: Tinned copper |                          |
|---------------------|------------------|---------------------|--------|--------------------------------------------------|--------------------------|
| Material conductor: | Aluminium/copper |                     |        | Nominal current:                                 | 250 A                    |
| Surface protection: | Tinned           |                     |        | Number of screws:                                | 4                        |
| With insulation:    | No               |                     |        | Degree of protection (IP):                       | IP00                     |
| Voltage level:      | Other            |                     |        |                                                  |                          |
| 120                 |                  |                     |        |                                                  |                          |
|                     |                  |                     |        |                                                  | $\equiv$ mm <sup>2</sup> |
| TRACON              | D (mm)           | d <sub>1</sub> (mm) | L (mm) | X<br>Number of screws                            | Terminal capacity        |

-------

4 x M8

Solid

150

Fine wire

120

Dimensional drawing

THCS150

59.30