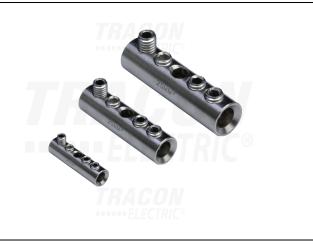

## Non-insulated sleeve connector with screw, tinned

120mm2, (d1=15mm, L=54mm)

Material of connecting element: Tinned copper

· Material conductor:

Surface protection:

• With insulation:

Voltage level:

Aluminium/copper

IP00

120

| TRACON  | D (mm) | d <sub>1</sub> (mm) | L (mm) | X Number of screws | <u></u> ⊐⊐ mm²    |           |
|---------|--------|---------------------|--------|--------------------|-------------------|-----------|
|         |        |                     |        |                    | Terminal capacity |           |
|         |        |                     |        |                    |                   |           |
|         |        |                     |        |                    | Solid             | Fine wire |
| THCS120 | 22     | 15.00               | 54.00  | 4 x M8             | 120               | 95        |