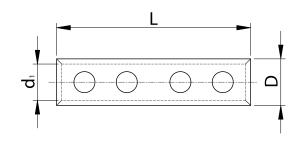

IP00

120

| TRACON  | D (mm) | d <sub>1</sub> (mm) | L (mm) | X Number of screws | <u></u> ⊐⊐ mm²    |           |
|---------|--------|---------------------|--------|--------------------|-------------------|-----------|
|         |        |                     |        |                    | Terminal capacity |           |
|         |        |                     |        |                    |                   |           |
|         |        |                     |        |                    | Solid             | Fine wire |
| THCS120 | 22     | 15.00               | 54.00  | 4 x M8             | 120               | 95        |

## **Dimensional drawing**