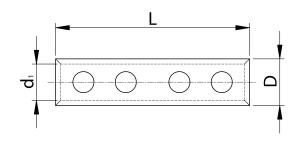

IP00

120

| TRACON | D (mm) | d <sub>1</sub> (mm) | L (mm) | X Number of screws | <u></u> ⊨ mm²     |           |
|--------|--------|---------------------|--------|--------------------|-------------------|-----------|
|        |        |                     |        |                    | Terminal capacity |           |
|        |        |                     |        |                    |                   |           |
|        |        |                     |        |                    | Solid             | Fine wire |
| THCS10 | 8      | 4.50                | 30.00  | 4 x M4             | 10                | 6         |

## **Dimensional drawing**