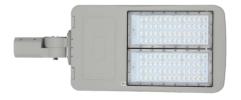

## LED STREETLIGHTS | High Lumens

Available in 100W to 200W, V-TAC's innovative range of streetlights introduces the new dimmable series with LEDs provided by Samsung and world-renowned Inventronics driver. Streetlights are efficient to adapt night lighting needs of different areas or regions.

- AC:200-240V
- Diecast Aluminium
- 30,000-hr lifespan

- CRI: >70
- PF: > 0.9
- 153×70° Beam Angle

| Model           | sкu                                        | Watts | Lumen | Box Qty |
|-----------------|--------------------------------------------|-------|-------|---------|
| <u>VT-102ST</u> | 883   4000K DAY WHITE<br>884   5700K WHITE | 100w  | 14000 | 1 pcs   |