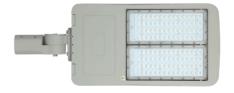

## LED STREETLIGHTS | High Lumens

Available in 100W to 200W, V-TAC's innovative range of streetlights introduces the new dimmable series with LEDs provided by Samsung and world-renowned Inventronics driver. Streetlights are efficient to adapt night lighting needs of different areas or regions.

- AC:200-240V
- Diecast Aluminium
- 30,000-hr lifespan

- CRI: >70
- PF: > 0.9
- 153×70° Beam Angle

| Model           | sкu                                        | Watts | Lumen | Box Qty |
|-----------------|--------------------------------------------|-------|-------|---------|
| <u>VT-102ST</u> | 883   4000K DAY WHITE<br>884   5700K WHITE | 100w  | 14000 | 1 pcs   |