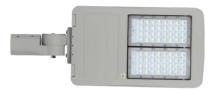

## LED STREETLIGHTS | High Lumens

Available in 100W to 200W, V-TAC's innovative range of streetlights introduces the new dimmable series with LEDs provided by Samsung and world-renowned Inventronics driver. Streetlights are efficient to adapt night lighting needs of different areas or regions.

- AC:200-240V
- Diecast Aluminium
- 30,000-hr lifespan

- CRI: >70
- PF: > 0.9
- 153×70° Beam Angle

| Model           | sкu                                        | Watts | Lumen | Box Qty |
|-----------------|--------------------------------------------|-------|-------|---------|
| <u>VT-102ST</u> | 883   4000K DAY WHITE<br>884   5700K WHITE | 100w  | 14000 | 1 pcs   |