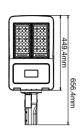

- AC:200-240V
- Diecast Aluminium
- 30,000-hr lifespan

- CRI: >70
- PF: > 0.9
- 153×70° Beam Angle

| Model           | sкu                                        | Watts | Lumen | Box Qty |
|-----------------|--------------------------------------------|-------|-------|---------|
| <u>VT-102ST</u> | 883   4000K DAY WHITE<br>884   5700K WHITE | 100w  | 14000 | 1 pcs   |