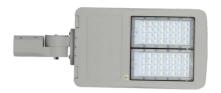

## LED STREETLIGHTS | High Lumens

Available in 100W to 200W, V-TAC's innovative range of streetlights introduces the new dimmable series with LEDs provided by Samsung and world-renowned Inventronics driver. Streetlights are efficient to adapt night lighting needs of different areas or regions.

- AC:200-240V
- Diecast Aluminium
- 30,000-hr lifespan

- CRI: >70
- PF: > 0.9
- 153×70° Beam Angle

| Model           | sкu                                        | Watts | Lumen | Box Qty |
|-----------------|--------------------------------------------|-------|-------|---------|
| <u>VT-102ST</u> | 883   4000K DAY WHITE<br>884   5700K WHITE | 100w  | 14000 | 1 pcs   |