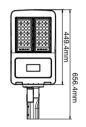

- AC:200-240V
- Diecast Aluminium
- 30,000-hr lifespan

- CRI: >70
- PF: > 0.9
- 153×70° Beam Angle

| Model           | sкu                                        | Watts | Lumen | Box Qty |
|-----------------|--------------------------------------------|-------|-------|---------|
| <u>VT-102ST</u> | 883   4000K DAY WHITE<br>884   5700K WHITE | 100w  | 14000 | 1 pcs   |