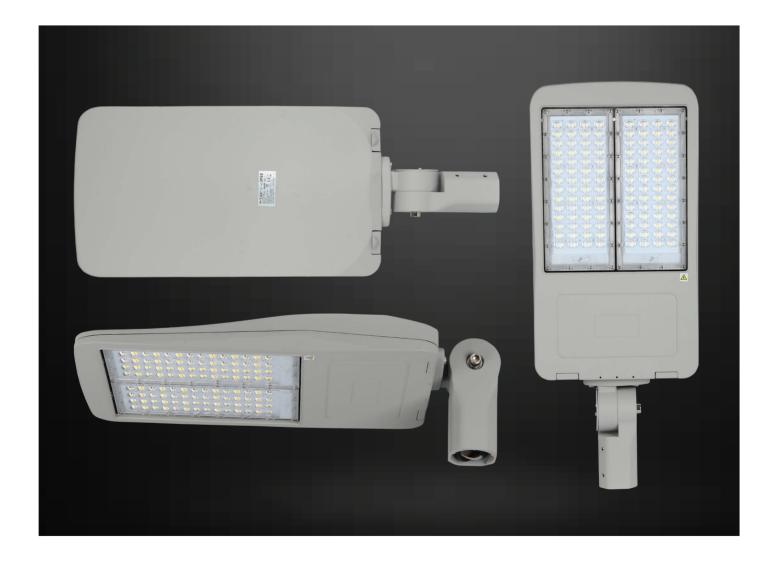

## LED STREETLIGHTS | High Lumens

Available in 100W to 200W, V-TAC's innovative range of streetlights introduces the new dimmable series with LEDs provided by Samsung and world-renowned Inventronics driver. Streetlights are efficient to adapt night lighting needs of different areas or regions.

- AC:200-240V
- Diecast Aluminium
- 30,000-hr lifespan

- CRI: >70
- PF: > 0.9
- 153×70° Beam Angle

| Model           | sкu                                        | Watts | Lumen | Box Qty |
|-----------------|--------------------------------------------|-------|-------|---------|
| <u>VT-102ST</u> | 883   4000K DAY WHITE<br>884   5700K WHITE | 100w  | 14000 | 1 pcs   |