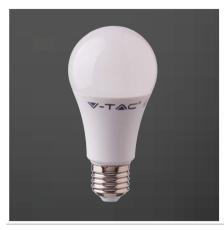

## **Sensor Bulb**

- E27 Base
- A60 Shape
- AC:220-240V,50Hz
- PF: >0.5
- CRI: >80
- 200° Beam Angle

Our smart sensor bulbs have built-in photocells which transmit the signal to the light source and smartly save power by switching into Light mode, enabling energy efficiency and reduced power consumption when required.

## Sensor Bulb 2Pc Blister Pack

- E27 Base
- A60 Shape
- AC:220-240V,50Hz
- PF: >0.5
- CRI: >80
- 200° Beam Angle

Our smart sensor bulbs have built-in photocells which transmit the signal to the light source and smartly save power by switching into Light mode, enabling energy efficiency and reduced power consumption when required.