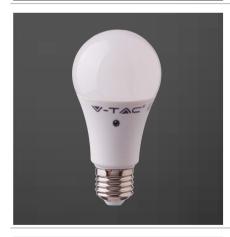

## **Sensor Bulb**

- E27 Base
- A60 Shape
- AC:220-240V,50Hz
- PF: >0.5
- CRI: >80
- 200° Beam Angle

Our smart sensor bulbs have built-in photocells which transmit the signal to the light source and smartly save power by switching into Light mode, enabling energy efficiency and reduced power consumption when required.

## Sensor Bulb 2Pc Blister Pack

- E27 Base
- A60 Shape
- AC:220-240V,50Hz
- PF: >0.5
- CRI: >80
- 200° Beam Angle

Our smart sensor bulbs have built-in photocells which transmit the signal to the light source and smartly save power by switching into Light mode, enabling energy efficiency and reduced power consumption when required.