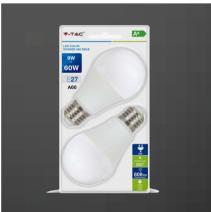

## Sensor Bulb 2Pc Blister Pack

- E27 Base
- A60 Shape
- AC:220-240V,50Hz
- PF: >0.5
- CRI: >80
- 200° Beam Angle

Our smart sensor bulbs have built-in photocells which transmit the signal to the light source and smartly save power by switching into Light mode, enabling energy efficiency and reduced power consumption when required.

**SENSOR LED BULB** 

| Model          | SKU                     | Watts | EQUIV.W | Lumen | Box Qty |
|----------------|-------------------------|-------|---------|-------|---------|
| <u>VT-2109</u> | 7285 - 2700K WARM WHITE | 9w    | 60w     | 806   | 25      |