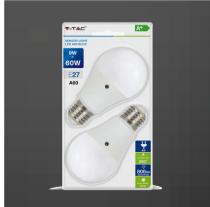

## Sensor Bulb 2Pc Blister Pack

- E27 Base
- A60 Shape
- AC:220-240V,50Hz
- PF: >0.5
- CRI: >80
- 200° Beam Angle

Our smart sensor bulbs have built-in photocells which transmit the signal to the light source and smartly save power by switching into Light mode, enabling energy efficiency and reduced power consumption when required.

**SENSOR LED BULB** 

| Model          | SKU                     | Watts | EQUIV.W | Lumen | Box Qty |
|----------------|-------------------------|-------|---------|-------|---------|
| <u>VT-2109</u> | 7285 - 2700K WARM WHITE | 9w    | 60w     | 806   | 25      |