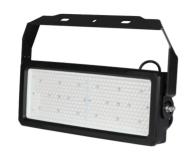

## LED FLOODLIGHTS | Super Pro Series

Available in 250W, 500W, and 1000W, our heavy-duty IP66 LED Floodlights are perfect for industrial lighting. Never worry about efficiency — these floodlights are equipped with highly acclaimed LEDs provided by Samsung and Mean Well drivers for energy saving and temperature dissipation excellence.

- 60° & 120° Beam Angle (Rotatable)
- CRI: >70
- PF: > 0.9

- AC: 100-277V
- Material: Diecast Aluminium
- 50,000-hr lifespan

| Model          | sкu                                        | Watts | Lumen | Beam Angle | Box Qty |
|----------------|--------------------------------------------|-------|-------|------------|---------|
| <u>VT-253D</u> | 494   4000K DAY WHITE<br>500   6400K WHITE | 250w  | 30000 | 120°       | 1 pcs   |
| VT 050D        | 495   4000K DAY WHITE                      | 250w  | 30000 | 60°        | 1 pcs   |
| <u>VT-252D</u> | 501   6400K WHITE                          |       |       |            |         |