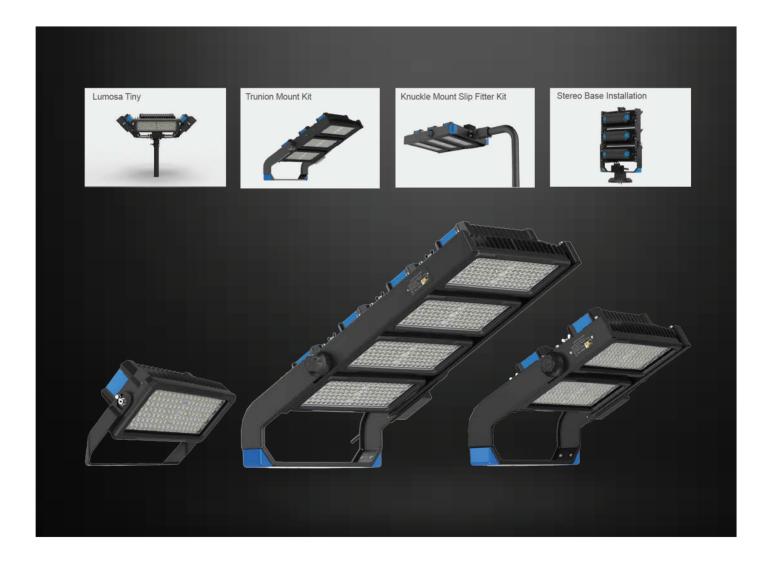

## LED FLOODLIGHTS | Super Pro Series

Available in 250W, 500W, and 1000W, our heavy-duty IP66 LED Floodlights are perfect for industrial lighting. Never worry about efficiency — these floodlights are equipped with highly acclaimed LEDs provided by Samsung and Mean Well drivers for energy saving and temperature dissipation excellence.

- 60° & 120° Beam Angle (Rotatable)
- CRI: >70
- PF: > 0.9

- AC: 100-277V
- Material: Diecast Aluminium
- 50,000-hr lifespan

| Model          | sкu                                        | Watts | Lumen | Beam Angle | Box Qty |
|----------------|--------------------------------------------|-------|-------|------------|---------|
| <u>VT-253D</u> | 494   4000K DAY WHITE<br>500   6400K WHITE | 250w  | 30000 | 120°       | 1 pcs   |
| VT 050D        | 495   4000K DAY WHITE                      | 250w  | 30000 | 60°        | 1 pcs   |
| <u>VT-252D</u> | 501   6400K WHITE                          |       |       |            |         |