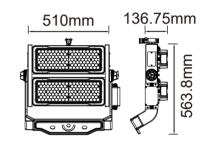

| Model          | SKU                   | Watts | Lumen | Beam Angle | Box Qty |
|----------------|-----------------------|-------|-------|------------|---------|
| <u>VT-503D</u> | 496   4000K DAY WHITE | 500w  | 60000 | 120°       | 1 pcs   |
| <u>VT-502D</u> | 497   4000K DAY WHITE | 500w  | 60000 | 60°        | 1 pcs   |