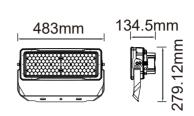

## LED FLOODLIGHTS | Super Pro Series

Available in 250W, 500W, and 1000W, our heavy-duty IP66 LED Floodlights are perfect for industrial lighting. Never worry about efficiency — these floodlights are equipped with highly acclaimed LEDs provided by Samsung and Mean Well drivers for energy saving and temperature dissipation excellence.

- 60° & 120° Beam Angle (Rotatable)
- CRI: >70
- PF: > 0.9

- AC: 100-277V
- Material: Diecast Aluminium
- 50,000-hr lifespan

| Model          | sкu                                        | Watts | Lumen | Beam Angle | Box Qty |
|----------------|--------------------------------------------|-------|-------|------------|---------|
| <u>VT-253D</u> | 494   4000K DAY WHITE<br>500   6400K WHITE | 250w  | 30000 | 120°       | 1 pcs   |
| VT 050D        | 495   4000K DAY WHITE                      | 250w  | 30000 | 60°        | 1 pcs   |
| <u>VT-252D</u> | 501   6400K WHITE                          |       |       |            |         |