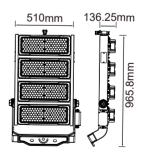

| Model           | SKU                   | Watts | Lumen  | Beam Angle | Box Qty |
|-----------------|-----------------------|-------|--------|------------|---------|
| <u>VT-1003D</u> | 498   4000K DAY WHITE | 1000w | 120000 | 120°       | 1 pcs   |
| VT-1002D        | 499   4000K DAY WHITE | 1000w | 120000 | 60°        | 1 pcs   |