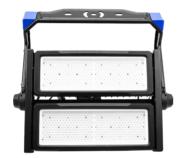

## LED FLOODLIGHTS | Super Pro Series

Available in 250W, 500W, and 1000W, our heavy-duty IP66 LED Floodlights are perfect for industrial lighting. Never worry about efficiency — these floodlights are equipped with highly acclaimed LEDs provided by Samsung and Mean Well drivers for energy saving and temperature dissipation excellence.

| Model           | SKU                   | Watts | Lumen  | Beam Angle | Box Qty |
|-----------------|-----------------------|-------|--------|------------|---------|
| <u>VT-1003D</u> | 498   4000K DAY WHITE | 1000w | 120000 | 120°       | 1 pcs   |
| VT-1002D        | 499   4000K DAY WHITE | 1000w | 120000 | 60°        | 1 pcs   |