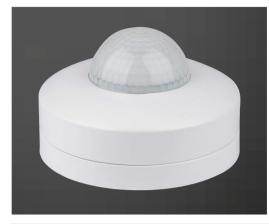

## Infrared Sensor VT-8004 SKU: 4968

Sensor Type: Infrared White Colour: Body Type: PC IP20 IP Rating: Detection Range: 360° Detection Distance: Max. 12m(<24°C)

Voltage:

Ambient Light: <3-2000LUX(adjustable) AC:220-240V,50/60Hz Ø88×55mm Dimension: Min. 10sec±3sec, Max. 15min±2min Time Delay: Box Qty: 50 Pcs Max 300W(LED) Rated Load:

SKU: 1355 Infrared White 360° AC:220-240V.50/60Hz Max. 12m(<24°C) Max 300W(LED) <3-2000LUX(adjustable) PC IP20 88×55mm Min. 10sec±3sec, Max. 15min±2min 50 Pcs

Min. 10sec±3sec, Max. 7min±2min

1. Automatic Sensor Override Mode - Turn the switch OFF and ON within 3 Seconds, the sensor will be overridden and switched off. The light will work continuously and normally. (Make sure the automatic mode is switched ON before using this functionality). 2. Sensor Switch On - Turn the switch OFF for 20 seconds and switch it back ON. The sensor will restart and work as per the settings adjusted. 3. If the light is left idle for a longer period, the sensor will automatically switch back to automatic mode (Possible when the outside light reaches 100Lux).