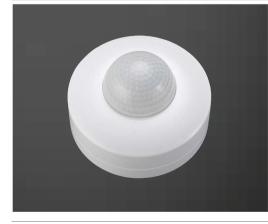

## Infrared Sensor

VT-8049

VT-8048

Colour:

Voltage:

Rated Load:

Body Type:

IP Rating:

Dimension:

Time Delay:

Box Otv:

Ambient Light:

Sensor Type:

**Detection Range:** 

Detection Distance:

Sensor Type: Colour: Detection Range: Voltage: Detection Distance: Rated Load: Ambient Light: Body Type: IP Rating: Dimension: Time Delay: Box Qty:

SKU: 1355 Infrared White 360° AC:220-240V.50/60Hz Max. 12m(<24°C) Max 300W(LED) <3-2000LUX(adjustable) PC IP20 88×55mm Min. 10sec±3sec, Max. 15min±2min 50 Pcs

Min. 10sec±3sec, Max. 7min±2min

1. Automatic Sensor Override Mode - Turn the switch OFF and ON within 3 Seconds, the sensor will be overridden and switched off. The light will work continuously and normally. (Make sure the automatic mode is switched ON before using this functionality). 2. Sensor Switch On - Turn the switch OFF for 20 seconds and switch it back ON. The sensor will restart and work as per the settings adjusted. 3. If the light is left idle for a longer period, the sensor will automatically switch back to automatic mode (Possible when the outside light reaches 100Lux).