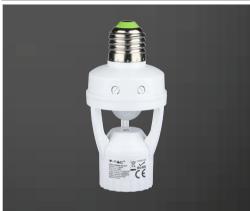

## Infrared Sensor-E27 SKU: 4982

VT-8005

Sensor Type: Infrared Colour: White Body Type: Plastic IP20 IP Rating: Detection Range: 360°

Infrared Sensor-IP44

SKU: 1354

Infrared

AC:220-240V,50/60Hz

<3-2000LUX(adjustable)

Max. 12m(<24°C)

Max 300W(LED)X20

86.4×86.4×60.4mm

White

180°

PC

IP44

50 Pcs