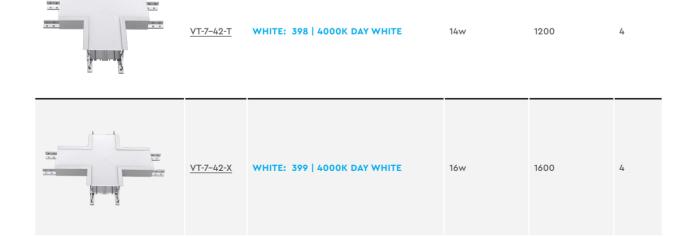

## LED LINEAR LIGHTS | Recessed Linear Connector Lights

- Smart connectors designed for V-TACs range of recessed linear lights
- Robust Aluminium body
- Fitted with high efficiency Samsung LED Chips that offer up to 80% in energy savings
- Allows flexible linking with linear lights