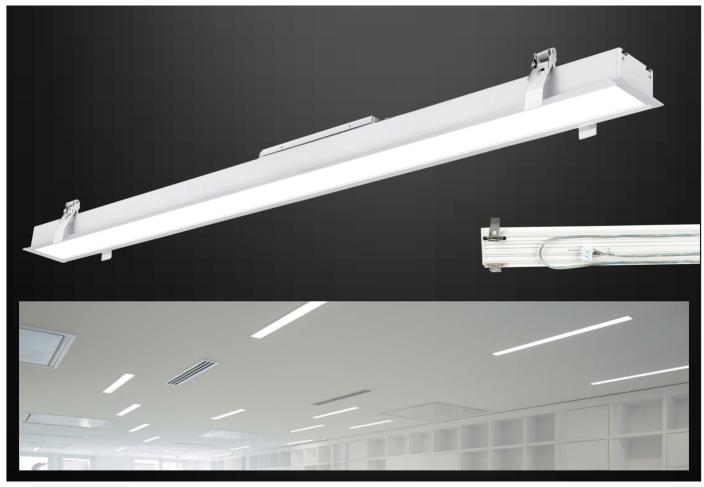

## LED LINEAR LIGHTS | Recessed Linear Lights

Our new range of linear lights are also available for recessed installation, complete with necessary accessories for a seamless & continuous lighting system. Perfect replacement for traditional and inefficient linear lighting fixtures with the efficient LED provided by Samsung.

- 30,000 hrs Lifespan
- Aluminium Body
- AC:200-240V,50/60Hz
- 120° Beam Angle
- Linkable with connectors

| Product | Unit Color | Model            | SKU                   | Watts | Lumen | Box Qty |
|---------|------------|------------------|-----------------------|-------|-------|---------|
|         | White      | <u>VT-7-42-W</u> | 382   4000K DAY WHITE | 40w   | 4000  | 9       |