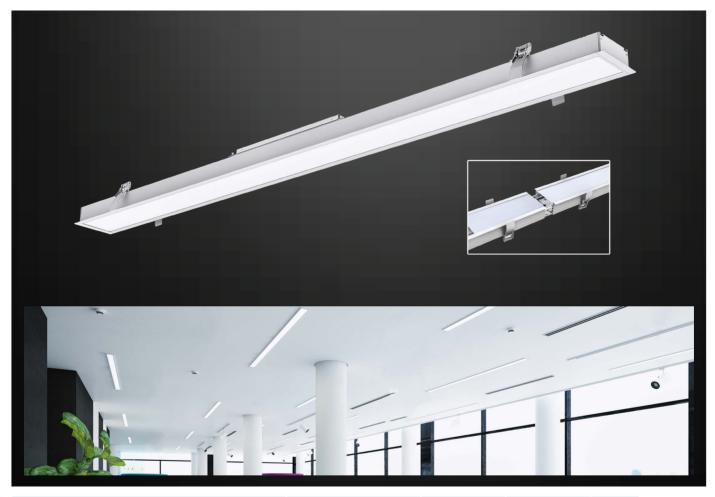

## LED LINEAR LIGHTS | Slim Recessed Linear Lights

Our new range of linear lights are also available for recessed installation, complete with necessary accessories for a seamless & continuous lighting system. Perfect replacement for traditional and inefficient linear lighting fixtures with the efficient LED provided by Samsung. Linear lights are offered in two colors variants Silver and White.

- 30,000 hrs Lifespan
- Aluminium Body
- AC:200-240V,50/60Hz
- 120° Beam Angle
- Linkable with connectors

| Product | Unit Color | Model            | SKU                                        | Watts | Lumen | Box Qty |
|---------|------------|------------------|--------------------------------------------|-------|-------|---------|
|         | Silver     | <u>VT-7-41-S</u> | 380   4000K DAY WHITE<br>603   6000K WHITE | 40W   | 3200  | 9       |
|         | White      | <u>VT-7-41-W</u> | 381   4000K DAY WHITE<br>604   6000K WHITE | 40w   | 3200  | 9       |