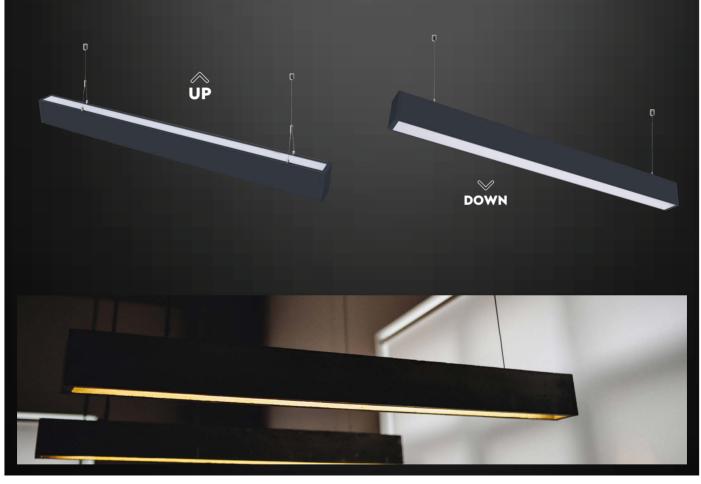

## LED LINEAR LIGHTS | Slim Up & Down Linear Lights

This modern range of suspended linear lights has up & down illumination for a more evenly distributed light that creates a subtle ambient yet sufficient lighting for any commercial lighting. Linear up & down lights are offered in three colors variants Black, Silver and White.

- 30,000 hrs Lifespan
- AC:200-240V,50/60Hz
- Aluminium Body
- 120° Beam Angle
- Linkable with connectors
- 0-10V Dimmable
- 1.5 Meter Wire Length

| Product | Unit Color | Model            | SKU                   | Watts              | Lumen                | Box Qty |
|---------|------------|------------------|-----------------------|--------------------|----------------------|---------|
|         | Black      | <u>VT-7-60-B</u> | 379   4000K DAY WHITE | UP 20W<br>DOWN 40W | UP-2000<br>DOWN-4000 | 9       |
|         | Silver     | <u>VT-7-60-S</u> | 378   4000K DAY WHITE | UP 20W<br>DOWN 40W | UP-2000<br>DOWN-4000 | 9       |
|         | White      | <u>VT-7-60-W</u> | 377   4000K DAY WHITE | UP 20W<br>DOWN 40W | UP-2000<br>DOWN-4000 | 9       |