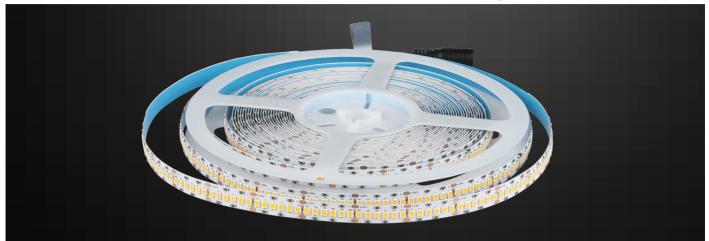

## **LED STRIP LIGHTS**

| Model              | sкu                                                                  | Watts | Lumen | Voltage | Roll          | CRI | Box Qty  |
|--------------------|----------------------------------------------------------------------|-------|-------|---------|---------------|-----|----------|
| <u>VT-10-240-1</u> | 331   3000K WARM WHITE<br>332   4000K DAY WHITE<br>333   6400K WHITE | 18w   | 1800  | DC:24V  | 10 Meter Roll | >95 | 40 pack. |
| <u>VT-10-240</u>   | 320   3000K WARM WHITE<br>321   4000K DAY WHITE<br>322   6400K WHITE | 15w   | 1600  | DC:24V  | 10 Meter Roll | >80 | 80 pack. |
| <u>VT-5-120</u>    | 323   3000K WARM WHITE<br>324   4000K DAY WHITE<br>325   6400K WHITE | 12w   | 1200  | DC:12V  | 5 Meter Roll  | >80 | 80 pack. |