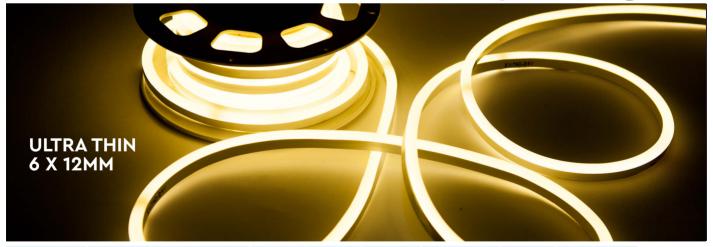

## WATERPROOF LED NEON FLEX

| Model        | SKU                                                                  | Watts | Lumen | Voltage | Roll         | CRI | Box Qty  |
|--------------|----------------------------------------------------------------------|-------|-------|---------|--------------|-----|----------|
| <u>VT-55</u> | 326   3000K WARM WHITE<br>327   4000K DAY WHITE<br>328   6400K WHITE | 10w   | 300   | DC:12V  | 5 Meter Roll | >80 | 40 pack. |