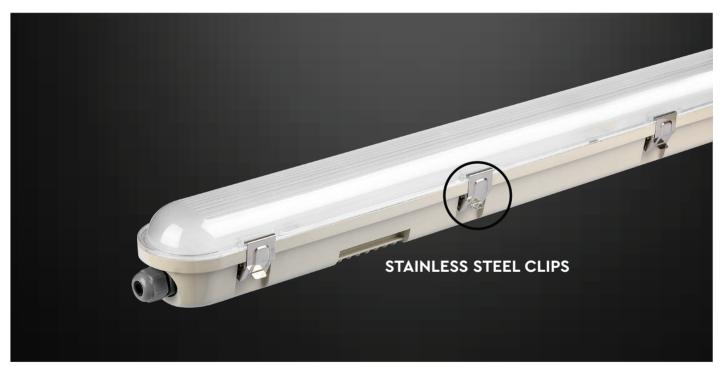

## LED BATTEN FITTING | Opaque Cover - M Series SS Clips

Promoting efficiency with its high-lumen (120 lm/W) rating, this new addition to V-TAC's fixtures range is reinforced with secure, stainless steel clips for easier maintenance. The opaque cover allows a brighter, well-distributed light that is perfect for task lighting.

- SMD LED Chip
- 20,000 hrs Lifespan
- 120° Beam Angle
- AC:200-240V,50/60Hz
- On/Off Cycles >15000
- Body Type: PC
- CRI >80
- PF >0.9
- IP65
- SS Clips

| Model              | sкu                                            | Watts | Lumen | Dimension   | Box Qty |
|--------------------|------------------------------------------------|-------|-------|-------------|---------|
| <u>VT-120136-T</u> | 20219   4000K DAY WHITE<br>20218   6400K WHITE | 36W   | 4320  | 1200mm N 78 | 12 pcs  |